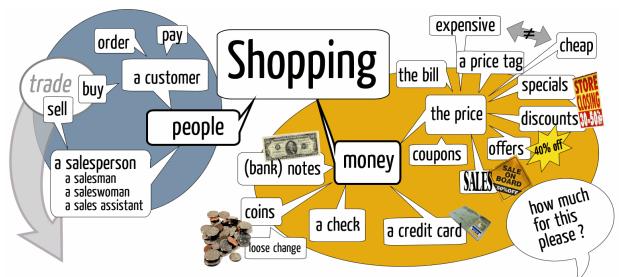

## **WEEK 33**

 $26^{th} - 30^{th}$  Apr.

| Unit                                              | To-do                                                                                                                                                                                          | ?   | S | T |
|---------------------------------------------------|------------------------------------------------------------------------------------------------------------------------------------------------------------------------------------------------|-----|---|---|
| Unit 8                                            | Correction of to-do list 32 Done?                                                                                                                                                              | СВ  |   |   |
|                                                   | <b>Shopping Mindmap</b> – Below you see a mindmap of shopping words. Discuss in class!                                                                                                         | or. |   |   |
| Shopping                                          | Comparison of adjectives – CB p.94/ex.10 – Learn the grammar on p. 94 and fill in ex.10!                                                                                                       | СВ  |   |   |
|                                                   | Mengenbezeichnungen (some & any) + (Un)zählbare Nomen (countable & uncountable nouns) – CB p.95/ex.11 – Learn the grammar on p. 95 (both green parts!) and do ex.11!                           | СВ  |   |   |
|                                                   | Look at the pictures – WB p.39/ex.1 – Write the words!                                                                                                                                         | WB  |   |   |
|                                                   | Crossword – WB p.39/ex.2 – Find the correct words!                                                                                                                                             | WB  |   |   |
|                                                   | Cash machine – WB p.40/ex.3 – Put the sentences into the correct order!                                                                                                                        | WB  |   |   |
|                                                   | Use the information to write a shopping dialogue – WB p.40/ex.4 – You write the dialogue in exactly the same form into your exercise book (shop assistant starts speaking!) – but in English!! | Ex. |   |   |
|                                                   | <b>Comparison of adjectives</b> – WB p.41/ex.6 – Fill in the correct form of the adjective!                                                                                                    | WB  |   |   |
|                                                   | Some/any – WB p.41/ex.7 – Circle the correct option!                                                                                                                                           | WB  |   |   |
|                                                   | Quantity – WB p.41/ex.8 – Fill in "a of"                                                                                                                                                       | WB  |   |   |
|                                                   | Somebody WB p.41/ex.9 – Fill in!                                                                                                                                                               | WB  |   |   |
| <b>Deadline:</b> Monday, 3 <sup>rd</sup> May 2021 |                                                                                                                                                                                                |     |   |   |